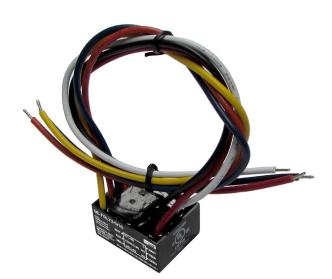

## MULTI-VOLTAGE RELAY MODULE

0E-FRLY24V10 SUITABLE FOR FIRE ALARM AND OTHER APPLICATIONS

OE-FRLY24V10 is an encapsulated multi-voltage relay suited to applications requiring a remote relay for control or status feedback. It includes long flying leads selectable for the input control voltage to be applied. A red LED indicates relay coil is energized. Applications include Fire Alarm Control, security systems, HVAC, temperature control, lighting systems and energy management. OE-FRLY24V10 is UL 864 listed for Fire Alarm Control Equipment. Includes mnting./wiring hardware.

- VOLTAGE INPUT: 24VDC, 24VAC ,120 VAC
- CURRENT DRAW: @24VDC = 15mA; @24VAC, 60HZ = 52mA; @120VAC, 60HZ = 38mA
- POLARIZED COIL INPUT: DC CONTROL INPUT ONLY
- CONTACTS: DRY FORM C SPDT
- CONTACT RATINGS: @5VDC = 250µA/ 0.35 P.F.;
  @24VDC = 7A/ 0.35 P.F.; @120VAC = 10A
- RED LED INDICATES RELAY COIL IS ENERGIZED
- WIRE TYPE: SIX (6) 12" 18AWG FLYING LEADS
- OPER. TEMP: 32°F TO 120°F (0°C TO 49°C), RH 93%